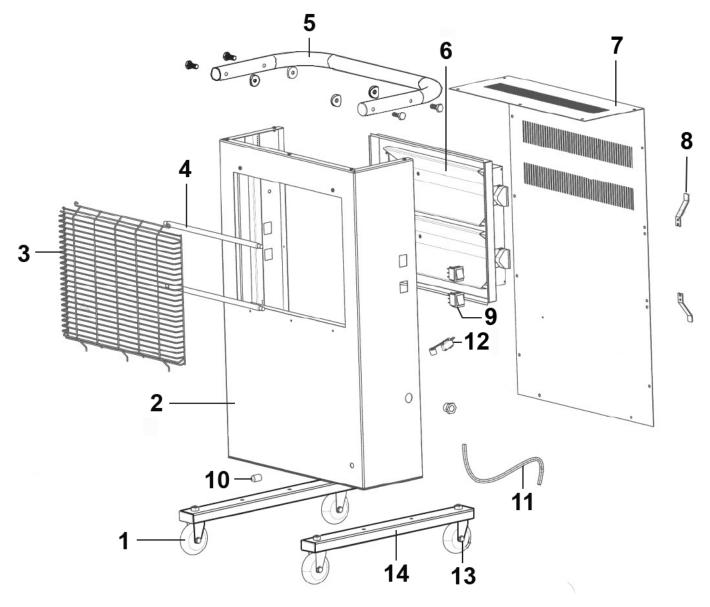

## Infrared Cabinet Heater 1.5/3kW 230V Model No: IRC153.V5

| Item | Part No.     | Description                                             |
|------|--------------|---------------------------------------------------------|
| 1    | IRC153.V5-01 | Wheel, Swivel Castor, Single Bolt (D:65 W:23 B:7 H:120) |
| 2    | IRC153.V5-02 | Main Body                                               |
| 3    | IRC153.V5-03 | Front Guard                                             |
| 4    | IRC153.V5-04 | Quartz Infrared Element 230v                            |
| 5    | IRC153.V5-05 | Handle                                                  |
| 6    | IRC153.V5-06 | Reflector                                               |
| 7    | IRC153.V5-07 | Back Cover                                              |
| 8    | IRC153.V5-08 | Cable Winding                                           |

| Item | Part No.     | Description                                            |
|------|--------------|--------------------------------------------------------|
| 9    | IRC153.V5-09 | Switch, On/Off Illuminated Rocker (13A/250V)           |
| 10   | IRC153.V5-10 | Indicator Light                                        |
| 11   | IRC153.V5-11 | Cable & Plug                                           |
| 12   | IRC153.V5-12 | Tilt Switch, C/w Pressure Block                        |
| 13   | IRC153.V5-13 | Wheel, Swivel Castor (W/Brake)(D:62 W:23 B:6<br>H:120) |
| 14   | IRC153.V5-14 | Wheel Support Frame (c/w Wheels)                       |
|      | IRC153.V3-27 | Lamp Holder (Not Shown)                                |